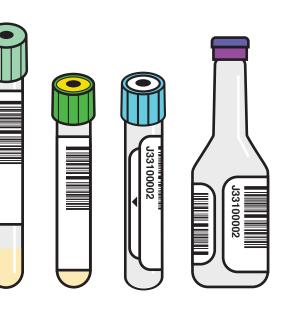

### **Properly Labeled Tubes**

- Accession and name oriented closest to the cap
- Label covers the manufacturer label
- Window view to specimen
- Nominal fill range or fill line is visible
- Barcode label **does not** cover the culture bottle barcode.

### Unacceptable

Accession and name oriented toward the bottom