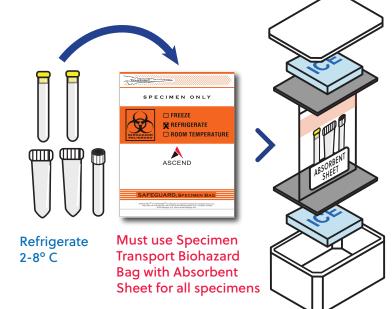

## Collection & Handling

Proper sterile collection technique is required when collecting environmental samples

|                                                                                                                                                                                                                                                                                                                                                                                                                                                                                                                                                                                                                                                                                                                                                                                                                                                                                                                                                                                                                                                                                                                                                                                                                                                                                                                                                                                                                                                                                                                                                                                                                                                                                                                                                                                                                                                                                                                                                                                                                                                                                                                               | Туре                                      | Tests                                               | Collection                                                                                                                                                         | Refrigerate |
|-------------------------------------------------------------------------------------------------------------------------------------------------------------------------------------------------------------------------------------------------------------------------------------------------------------------------------------------------------------------------------------------------------------------------------------------------------------------------------------------------------------------------------------------------------------------------------------------------------------------------------------------------------------------------------------------------------------------------------------------------------------------------------------------------------------------------------------------------------------------------------------------------------------------------------------------------------------------------------------------------------------------------------------------------------------------------------------------------------------------------------------------------------------------------------------------------------------------------------------------------------------------------------------------------------------------------------------------------------------------------------------------------------------------------------------------------------------------------------------------------------------------------------------------------------------------------------------------------------------------------------------------------------------------------------------------------------------------------------------------------------------------------------------------------------------------------------------------------------------------------------------------------------------------------------------------------------------------------------------------------------------------------------------------------------------------------------------------------------------------------------|-------------------------------------------|-----------------------------------------------------|--------------------------------------------------------------------------------------------------------------------------------------------------------------------|-------------|
|                                                                                                                                                                                                                                                                                                                                                                                                                                                                                                                                                                                                                                                                                                                                                                                                                                                                                                                                                                                                                                                                                                                                                                                                                                                                                                                                                                                                                                                                                                                                                                                                                                                                                                                                                                                                                                                                                                                                                                                                                                                                                                                               | Sterile Cup<br>w/Transfer Port            | For collection only                                 | <ul><li>Discard after collection</li><li>DO NOT ship</li></ul>                                                                                                     | -           |
|                                                                                                                                                                                                                                                                                                                                                                                                                                                                                                                                                                                                                                                                                                                                                                                                                                                                                                                                                                                                                                                                                                                                                                                                                                                                                                                                                                                                                                                                                                                                                                                                                                                                                                                                                                                                                                                                                                                                                                                                                                                                                                                               | Yellow Stopper<br>Yellow 6mL<br>Alternate | LAL<br>Colony Count                                 | <ul> <li>Collect sample using<br/>Sterile Cup w/Transfer Port</li> <li>Fill tube until flow ceases</li> <li>1 or 2 tubes depending on<br/>tests ordered</li> </ul> | ~           |
| An and a second | Conical Tube                              | Water Analysis<br>Conductivity                      | <ul> <li>Fill to MAX FREEZE line</li> <li>Secure lid</li> <li>1 or 2 tubes depending on tests ordered</li> </ul>                                                   | ~           |
|                                                                                                                                                                                                                                                                                                                                                                                                                                                                                                                                                                                                                                                                                                                                                                                                                                                                                                                                                                                                                                                                                                                                                                                                                                                                                                                                                                                                                                                                                                                                                                                                                                                                                                                                                                                                                                                                                                                                                                                                                                                                                                                               | White Top                                 | Electrolyte<br>Dialysate Plus<br>Glucose, Dialysate | <ul> <li>Collect sample using<br/>Sterile Cup w/Transfer Port</li> <li>Fill tube until flow ceases</li> </ul>                                                      | ~           |

## Labeling & Packaging

- ✓ Verify label information
- ✓ Source name oriented towards top

Client Services 800.800.5655 | Visit LabCheck5.com for supply ordering | Visit Ascend-U.com for further training © 2022 Ascend Clinical. All rights reserved. Ascend is a registered trademark of Ascend Clinical.