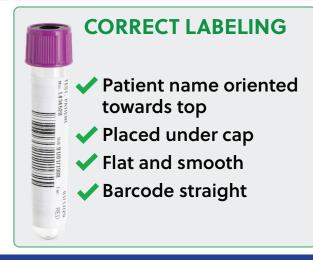

### **A**SCEND

# Specimen Integrity | Avoid Canceled Tests

### Specimen Labeling

#### **VERIFY LABEL**







## Centrifuge Gel Tubes

#### Centrifuge immediately after draw

Centrifuge after fully clotted Minimum 1/2 hour



#### **Drucker 755**







- ✓ Opposing tube carriers/tubes must be identical
- Opposing tube carriers must be empty or loaded with an equal number of equally weighted samples
- ✓ If spinning an odd number of tubes, use a water-filled tube mated with the unpaired one

# Properly Spun Tube

- ✓ Centrifuge before refrigerating
- ✓ Inspect tubes for proper separation
- ✓ DO NOT recentrifuge



### **Common Errors**