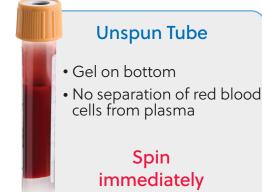

#### Centrifuge immediately after draw

Centrifuge after fully clotted Minimum 1/2 hour