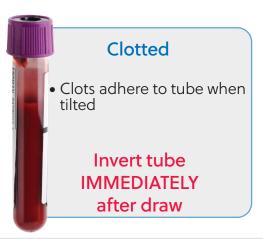

#### Centrifuge immediately after draw

Centrifuge after fully clotted Minimum 1/2 hour