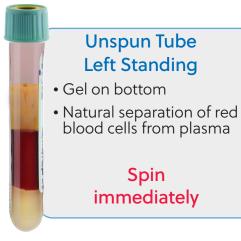

#### Centrifuge immediately after draw

Centrifuge after fully clotted Minimum 1/2 hour