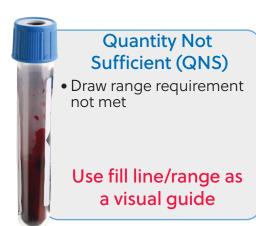

### **A**SCEND

# Specimen Integrity | Avoid Canceled Tests

### Specimen Labeling

#### **VERIFY LABEL**







## Centrifuge Gel Tubes

#### Centrifuge immediately after draw

Centrifuge after fully clotted Minimum 1/2 hour



#### **Drucker 755**







- ✓ Opposing tube carriers/tubes must be identical
- Opposing tube carriers must be empty or loaded with an equal number of equally weighted samples
- ✓ If spinning an odd number of tubes, use a water-filled tube mated with the unpaired one

# Properly Spun Tube

- ✓ Centrifuge before refrigerating
- ✓ Inspect tubes for proper separation
- ✓ DO NOT recentrifuge



### **Common Errors**