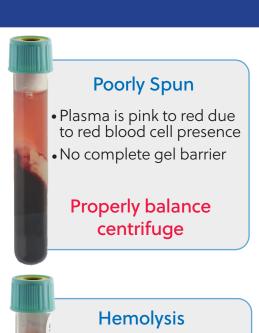

#### **Drucker 755**

- ✓ Opposing tube carriers/tubes must be identical
- Opposing tube carriers must be empty or loaded with an equal number of equally weighted samples
- ✓ If spinning an odd number of tubes, use a water-filled tube mated with the unpaired one

# Properly Spun Tube

- ✓ Centrifuge before refrigerating
- ✓ Inspect tubes for proper separation
- ✓ DO NOT recentrifuge