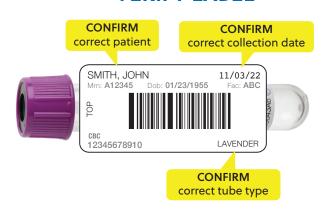

### **A**SCEND

# Specimen Integrity | Avoid Canceled Tests

### Specimen Labeling

#### **VERIFY LABEL**







## Centrifuge Gel Tubes

#### Centrifuge immediately after draw

Centrifuge after fully clotted Minimum 1/2 hour



#### **Drucker 755**







- ✓ Opposing tube carriers/tubes must be identical
- Opposing tube carriers must be empty or loaded with an equal number of equally weighted samples
- ✓ If spinning an odd number of tubes, use a water-filled tube mated with the unpaired one

# Properly Spun Tube

- ✓ Centrifuge before refrigerating
- ✓ Inspect tubes for proper separation
- ✓ DO NOT recentrifuge



### **Common Errors**