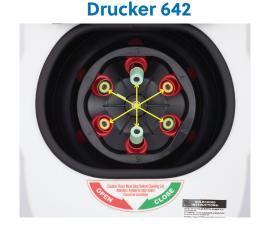

#### **Drucker 755**

- ✓ Opposing tube carriers/tubes must be identical
- Opposing tube carriers must be empty or loaded with an equal number of equally weighted samples
- ✓ If spinning an odd number of tubes, use a water-filled tube mated with the unpaired one