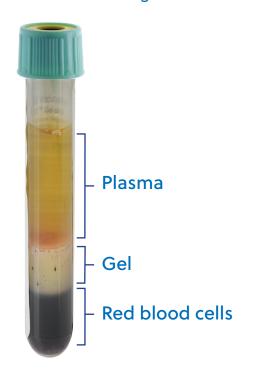

# Properly Spun Tube

- ✓ Centrifuge before refrigerating
- ✓ Inspect tubes for proper separation
- ✓ DO NOT recentrifuge