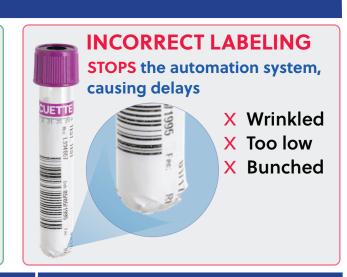

### **A**SCEND

# Specimen Integrity | Avoid Canceled Tests

### Specimen Labeling

#### **VERIFY LABEL**







## Centrifuge Gel Tubes

#### Centrifuge immediately after draw

Centrifuge after fully clotted Minimum 1/2 hour



#### **Drucker 755**







- ✓ Opposing tube carriers/tubes must be identical
- Opposing tube carriers must be empty or loaded with an equal number of equally weighted samples
- ✓ If spinning an odd number of tubes, use a water-filled tube mated with the unpaired one

# Properly Spun Tube

- ✓ Centrifuge before refrigerating
- ✓ Inspect tubes for proper separation
- ✓ DO NOT recentrifuge



### **Common Errors**